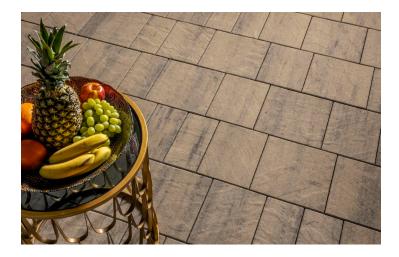

# **Coastal Slate**

#### Premium Finish Face Mix Technology

Intended to be installed in a truly random pattern this concrete paving stone features the texture of natural sandstone.

#### **TRULY RANDOM PATTERN**

The Coastal Slate has an uneven number of pieces of each size on the pallet, allowing you to construct a truly random pattern that emphasizes your own personal style.