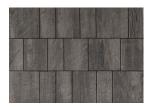

#### **COLOURS:**

Winter Sky

Birchwood

Espresso

| No. | Size (in)                                                     | PCS /<br>Pallet | Sq.ft. per<br>Pallet | Shipping Weight  |
|-----|---------------------------------------------------------------|-----------------|----------------------|------------------|
| 1   | 6" x 12" x 2-3/8"<br>151mm x 304mm x 60mm                     | 54              |                      |                  |
| 2   | 9" x 12" x 2-3/8"<br>228mm x 304mm x 60mm                     | 36              | 108                  | 1433kg / 3000lbs |
| 3   | 12" x 12" x 2-3/8"<br>304mm x 304mm x 60mm<br>[Special Order] | 54              |                      |                  |