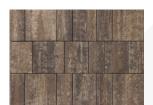

#### **COLOURS:**

Winter Sky

Birchwood

Espresso

| No. | Size (in)                                                     | PCS /<br>Pallet | Sq.ft. per<br>Pallet | Shipping Weight  |
|-----|---------------------------------------------------------------|-----------------|----------------------|------------------|
| 1   | 6" x 12" x 2-3/8"<br>151mm x 304mm x 60mm                     | 54              |                      |                  |
| 2   | 9" x 12" x 2-3/8"<br>228mm x 304mm x 60mm                     | 36              | 108                  | 1433kg / 3000lbs |
| 3   | 12" x 12" x 2-3/8"<br>304mm x 304mm x 60mm<br>[Special Order] | 54              |                      |                  |