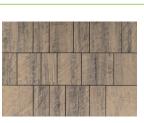

#### **COLOURS:**

Winter Sky

Birchwood

Espresso

| No. | Size (in)                                                     | PCS /<br>Pallet | Sq.ft. per<br>Pallet | Shipping Weight  |
|-----|---------------------------------------------------------------|-----------------|----------------------|------------------|
| 1   | 6" x 12" x 2-3/8"<br>151mm x 304mm x 60mm                     | 54              |                      |                  |
| 2   | 9" x 12" x 2-3/8"<br>228mm x 304mm x 60mm                     | 36              | 108                  | 1433kg / 3000lbs |
| 3   | 12" x 12" x 2-3/8"<br>304mm x 304mm x 60mm<br>[Special Order] | 54              |                      |                  |