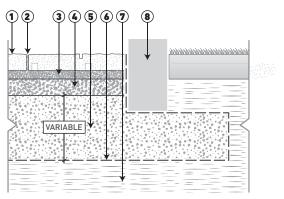

### **FULL EXFILTRATION**

- 1 Paver
- 2 Joint filling material ASTM No 10 (CSA 2–3mm) aggregate
- 3 Bedding course 1 1/5" to 2" (40 to 50 mm) ASTM No 8 (CSA 2.5–10mm) aggregate
- 4 Base course 4" (100mm) ASTM No 57 (CSA 5–28mm) aggregate foundation thickness
- 5 Subbase course ASTM No 2 (CSA 40-80mm) aggregate
- 6 Geotextile (optional)
- 7 Subgrade
- 8 Concrete Edge