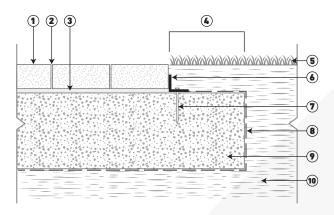

## Sand Set Installation

- 1 Paver
- 2 Sand joint fill
- 3 Bedding Sand 1"
- 4 Extra width equal to foundation thickness
- 5 Lawn
- 6 Plastic edge or other type of edge restraint
- 7 Nail
- 8 Geotextile (optional)
- 9 Compacted aggregate base with 34" minus material
- 10 Subgrade