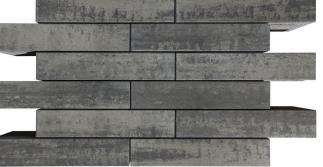

## **Dorado Wall**\*

\* Patent Pending

Premium Finish Face Mix Technology

Winter Sky

The Dorado Wall is the perfect accompaniment to any modern design with its clean straight lines and rich premium finish face mix. The lineal appearance of the Dorado Wall with its zero setback is unique in a garden wall unit. Installation is simple as there are no pins, lips, or lugs. The Dorado Wall units are adhered to each other using a concrete adhesive attaining a maximum height of 30 inches.

## NEWSTONE -

Natural

Charcoal

Winter Sky