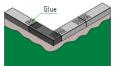

r of the wall and sloped toward a catch basin.
- 8. Continue laying courses up to the desired height adhering each row as you go. Typically, each row is half staggered or is on a 1/3 stagger.
- 9. It is recommended to use shims as you adhere the blocks with removal after the blocks are set.
- **10.** The ¼ inch or 5/16-inch shims are the most used size.
- 11. In the excavated area behind the installed wall <sup>3</sup>/<sub>4</sub>" clear crush aggregate is used as a drainage medium to remove water from behind the wall.
- **12.** At the top of the wall attach the Cap unit or if no cap is desired the Standard Unit may be used as it does have a backing mix that contains color. The finished wall height should not exceed 30 inches.



Inside Corner Installation



Outside Corner Installation