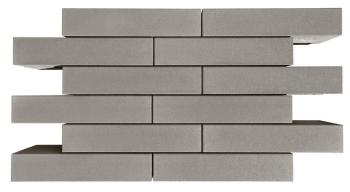

# **Installation Instructions:**

The walls are typically constructed using 2 types of block a Standard Unit and a Corner Unit. Corner unit has face mix on the end to better emulate the appearance of the face mix on the front of the block, it does not have chamfered edges.

Standard Unit: has a spacer on the bottom and one side. This block is used throughout the wall except exposed corners and coping.Corner Unit: has a spacer only on the bottom of the block and is used for left and right corners.Cap Unit: finishes your wall with the Premium Face Mix surface on the top.