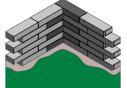

## **Dorado Wall**\*

\* Patent Pending

Premium Finish Face Mix Technology

Winter Sky

The Dorado Wall is the perfect accompaniment to any modern design with its clean straight lines and rich premium finish face mix. The lineal appearance of the Dorado Wall with its zero setback is unique in a garden wall unit. Installation is simple as there are no pins, lips, or lugs. The Dorado Wall units are adhered to each other using a concrete adhesive attaining a maximum height of 30 inches.

# **Installation Instructions:**

The walls are typically constructed using 2 types of block a Standard Unit and a Corner Unit. Corner unit has face mix on the end to better emulate the appearance of the face mix on the front of the block, it does not have chamfered edges.

Standard Unit: has a spacer on the bottom and one side. This block is used throughout the wall except exposed corners and coping.Corner Unit: has a spacer only on the bottom of the block and is used for left and right corners.Cap Unit: finishes your wall with the Premium Face Mix surface on the top.