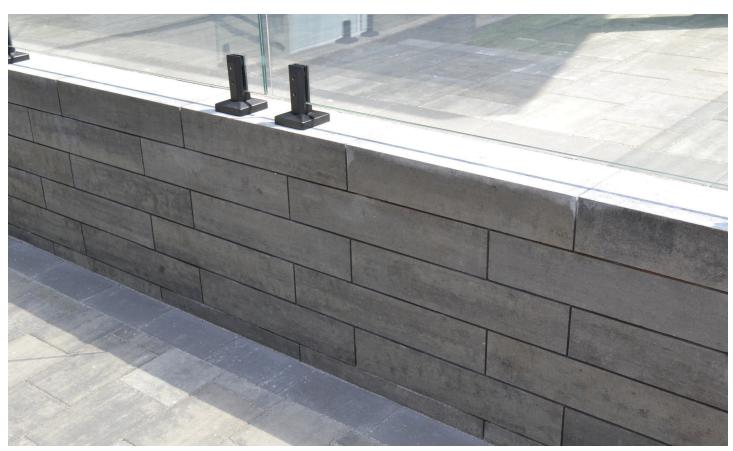

## **Dorado Wall**\*

\* Patent Pending

Premium Finish Face Mix Technology

Winter Sky

The Dorado Wall is the perfect accompaniment to any modern design with its clean straight lines and rich premium finish face mix. The lineal appearance of the Dorado Wall with its zero setback is unique in a garden wall unit. Installation is simple as there are no pins, lips, or lugs. The Dorado Wall units are adhered to each other using a concrete adhesive attaining a maximum height of 30 inches.

# **Installation Instructions:**

The walls are typically constructed using 2 types of block a Standard Unit and a Corner Unit. Corner unit has face mix on the end to better emulate the appearance of the face mix on the front of the block, it does not have chamfered edges.

Standard Unit: has a spacer on the bottom and one side. This block is used throughout the wall except exposed corners and coping.Corner Unit: has a spacer only on the bottom of the block and is used for left and right corners.Cap Unit: finishes your wall with the Premium Face Mix surface on the top.