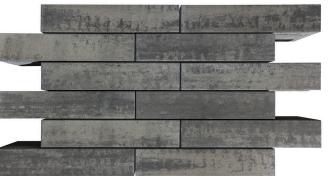

## **Dorado Wall**\*

\* Patent Pending

Premium Finish Face Mix Technology

Winter Sky

The Dorado Wall is the perfect accompaniment to any modern design with its clean straight lines and rich premium finish face mix. The lineal appearance of the Dorado Wall with its zero setback is unique in a garden wall unit. Installation is simple as there are no pins, lips, or lugs. The Dorado Wall units are adhered to each other using a concrete adhesive attaining a maximum height of 30 inches.

## NEWSTONE -

Natural

Charcoal

Winter Sky