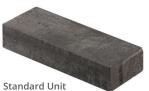

Standard Unit: has a spacer on the bottom and one side. This block is used throughout the wall except exposed corners and coping.Corner Unit: has a spacer only on the bottom of the block and is used for left and right corners.Cap Unit: finishes your wall with the Premium Face Mix surface on the top.