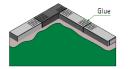

inage pipe is placed in the rear of the wall and sloped toward a catch basin.
- 8. Continue laying courses up to the desired height adhering each row as you go. Typically, each row is half staggered or is on a 1/3 stagger.
- 9. It is recommended to use shims as you adhere the blocks with removal after the blocks are set.
- **10.** The ¼ inch or 5/16-inch shims are the most used size.
- 11. In the excavated area behind the installed wall <sup>3</sup>/<sub>4</sub>" clear crush aggregate is used as a drainage medium to remove water from behind the wall.
- **12.** At the top of the wall attach the Cap unit or if no cap is desired the Standard Unit may be used as it does have a backing mix that contains color. The finished wall height should not exceed 30 inches.



Inside Corner Installation



Outside Corner Installation