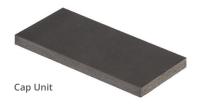

Standard Unit: has a spacer on the bottom and one side. This block is used throughout the wall except exposed corners and coping.Corner Unit: has a spacer only on the bottom of the block and is used for left and right corners.Cap Unit: finishes your wall with the Premium Face Mix surface on the top.