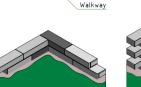

#### 56"X 56" FIRE PIT / PLANTER

|                                                                                                                         | Standard Units | Cap Units     | Corner Units (Left/Right) |    |     |
|-------------------------------------------------------------------------------------------------------------------------|----------------|---------------|---------------------------|----|-----|
| Top Layer                                                                                                               |                | 8             |                           |    |     |
| Third Layer                                                                                                             | 4              |               | 4 L                       | OR | 4 R |
| Second Layer                                                                                                            | 4              |               | 4 R                       |    | 4 L |
| First Layer                                                                                                             | 4              |               | 4 L                       |    | 4 R |
| Completed Dimensions with Cap $$59\ ^{\prime\prime}L \times 59\ ^{\prime\prime}W \times 16\ ^{3\!}4\ ^{\prime\prime}$ H |                |               |                           |    |     |
| Interior Cap Dimensions                                                                                                 |                | 37" L x 37" \ | 37" L x 37" W             |    |     |
| Interior Wall Dim                                                                                                       | nensions       | 40" L x 40" W |                           |    |     |

#### 56"X 32" FIRE PIT / PLANTER

| Standard Units                | Cap Units                                 | Corner Units (Left/Right)                           |                                                                           |                                                                                                                                                                                                                                                                                                                                                                                                                                                                                                                                                                                                                                                                                                                                                                                                                                                                                                                                                                                                                                                                                                                                                                                                                                                                                                                                                                                                                                                                                                                                                                                                                                                                                                                                                                                                                                         |  |  |  |
|-------------------------------|-------------------------------------------|-----------------------------------------------------|---------------------------------------------------------------------------|-----------------------------------------------------------------------------------------------------------------------------------------------------------------------------------------------------------------------------------------------------------------------------------------------------------------------------------------------------------------------------------------------------------------------------------------------------------------------------------------------------------------------------------------------------------------------------------------------------------------------------------------------------------------------------------------------------------------------------------------------------------------------------------------------------------------------------------------------------------------------------------------------------------------------------------------------------------------------------------------------------------------------------------------------------------------------------------------------------------------------------------------------------------------------------------------------------------------------------------------------------------------------------------------------------------------------------------------------------------------------------------------------------------------------------------------------------------------------------------------------------------------------------------------------------------------------------------------------------------------------------------------------------------------------------------------------------------------------------------------------------------------------------------------------------------------------------------------|--|--|--|
|                               | 6                                         |                                                     |                                                                           |                                                                                                                                                                                                                                                                                                                                                                                                                                                                                                                                                                                                                                                                                                                                                                                                                                                                                                                                                                                                                                                                                                                                                                                                                                                                                                                                                                                                                                                                                                                                                                                                                                                                                                                                                                                                                                         |  |  |  |
| 2                             |                                           | 4 L                                                 |                                                                           | 4 R                                                                                                                                                                                                                                                                                                                                                                                                                                                                                                                                                                                                                                                                                                                                                                                                                                                                                                                                                                                                                                                                                                                                                                                                                                                                                                                                                                                                                                                                                                                                                                                                                                                                                                                                                                                                                                     |  |  |  |
| 2                             |                                           | 4 R                                                 | OR                                                                        | 4 L                                                                                                                                                                                                                                                                                                                                                                                                                                                                                                                                                                                                                                                                                                                                                                                                                                                                                                                                                                                                                                                                                                                                                                                                                                                                                                                                                                                                                                                                                                                                                                                                                                                                                                                                                                                                                                     |  |  |  |
| 2                             |                                           | 4 L                                                 |                                                                           | 4 R                                                                                                                                                                                                                                                                                                                                                                                                                                                                                                                                                                                                                                                                                                                                                                                                                                                                                                                                                                                                                                                                                                                                                                                                                                                                                                                                                                                                                                                                                                                                                                                                                                                                                                                                                                                                                                     |  |  |  |
| Completed Dimensions with Cap |                                           |                                                     | 59 "L x 35" W x 16 ¾" H                                                   |                                                                                                                                                                                                                                                                                                                                                                                                                                                                                                                                                                                                                                                                                                                                                                                                                                                                                                                                                                                                                                                                                                                                                                                                                                                                                                                                                                                                                                                                                                                                                                                                                                                                                                                                                                                                                                         |  |  |  |
| Interior Cap Dimensions       |                                           | 37" L x 13" W                                       |                                                                           |                                                                                                                                                                                                                                                                                                                                                                                                                                                                                                                                                                                                                                                                                                                                                                                                                                                                                                                                                                                                                                                                                                                                                                                                                                                                                                                                                                                                                                                                                                                                                                                                                                                                                                                                                                                                                                         |  |  |  |
| Interior Wall Dimensions      |                                           | 40" L x 16" W                                       |                                                                           |                                                                                                                                                                                                                                                                                                                                                                                                                                                                                                                                                                                                                                                                                                                                                                                                                                                                                                                                                                                                                                                                                                                                                                                                                                                                                                                                                                                                                                                                                                                                                                                                                                                                                                                                                                                                                                         |  |  |  |
|                               | 2<br>2<br>2<br>nsions with Cap<br>ensions | 2 6   2 2   2 59 "L x 35" "   ensions 37" L x 13" \ | 6 4 L   2 4 R   2 4 L   2 59 "L x 35" W x 16 ¾" H   ensions 37" L x 13" W | 6 4 L   2 4 R OR   2 4 L OR   2 4 L OR   3000 Strain |  |  |  |