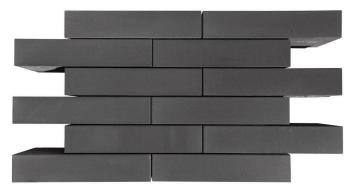

## **Dorado Wall**\*

\* Patent Pending

Premium Finish Face Mix Technology

Winter Sky

The Dorado Wall is the perfect accompaniment to any modern design with its clean straight lines and rich premium finish face mix. The lineal appearance of the Dorado Wall with its zero setback is unique in a garden wall unit. Installation is simple as there are no pins, lips, or lugs. The Dorado Wall units are adhered to each other using a concrete adhesive attaining a maximum height of 30 inches.

## NEWSTONE -

Natural

Charcoal

Winter Sky