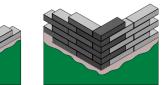

## **Dorado Wall**\*

\* Patent Pending

Premium Finish Face Mix Technology

Winter Sky

The Dorado Wall is the perfect accompaniment to any modern design with its clean straight lines and rich premium finish face mix. The lineal appearance of the Dorado Wall with its zero setback is unique in a garden wall unit. Installation is simple as there are no pins, lips, or lugs. The Dorado Wall units are adhered to each other using a concrete adhesive attaining a maximum height of 30 inches.

# **Installation Instructions:**

The walls are typically constructed using 2 types of block a Standard Unit and a Corner Unit. Corner unit has face mix on the end to better emulate the appearance of the face mix on the front of the block, it does not have chamfered edges.

Standard Unit: has a spacer on the bottom and one side. This block is used throughout the wall except exposed corners and coping.Corner Unit: has a spacer only on the bottom of the block and is used for left and right corners.Cap Unit: finishes your wall with the Premium Face Mix surface on the top.