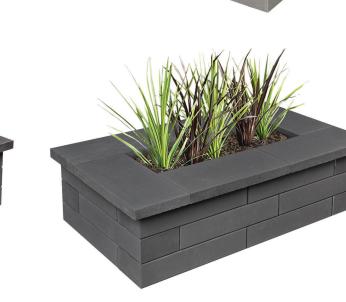

#### 56"X 56" FIRE PIT / PLANTER

|                                                                                                                         | Standard Units | Cap Units     | Corner Units (Left/Right) |    |     |
|-------------------------------------------------------------------------------------------------------------------------|----------------|---------------|---------------------------|----|-----|
| Top Layer                                                                                                               |                | 8             |                           |    |     |
| Third Layer                                                                                                             | 4              |               | 4 L                       | OR | 4 R |
| Second Layer                                                                                                            | 4              |               | 4 R                       |    | 4 L |
| First Layer                                                                                                             | 4              |               | 4 L                       |    | 4 R |
| Completed Dimensions with Cap $$59\ ^{\prime\prime}L \times 59\ ^{\prime\prime}W \times 16\ ^{3\!}4\ ^{\prime\prime}$ H |                |               |                           |    |     |
| Interior Cap Dimensions                                                                                                 |                | 37" L x 37" \ | 37" L x 37" W             |    |     |
| Interior Wall Dim                                                                                                       | nensions       | 40" L x 40" W |                           |    |     |

#### 56"X 32" FIRE PIT / PLANTER

| Standard Units                | Cap Units                                 | Corner Units (Left/Right)                           |                                                                           |                                                                                                                                                                                                                                                                                                                                                                                                                                                                                                                                                                                                                                                                                                                                                                                                                                                                                                                                                                                                                                                                                                                                                                                                                                                                                                                                                                                                                                                                                                                                                                                                                                                                                                                                                                                                                                         |  |  |  |
|-------------------------------|-------------------------------------------|-----------------------------------------------------|---------------------------------------------------------------------------|-----------------------------------------------------------------------------------------------------------------------------------------------------------------------------------------------------------------------------------------------------------------------------------------------------------------------------------------------------------------------------------------------------------------------------------------------------------------------------------------------------------------------------------------------------------------------------------------------------------------------------------------------------------------------------------------------------------------------------------------------------------------------------------------------------------------------------------------------------------------------------------------------------------------------------------------------------------------------------------------------------------------------------------------------------------------------------------------------------------------------------------------------------------------------------------------------------------------------------------------------------------------------------------------------------------------------------------------------------------------------------------------------------------------------------------------------------------------------------------------------------------------------------------------------------------------------------------------------------------------------------------------------------------------------------------------------------------------------------------------------------------------------------------------------------------------------------------------|--|--|--|
|                               | 6                                         |                                                     |                                                                           |                                                                                                                                                                                                                                                                                                                                                                                                                                                                                                                                                                                                                                                                                                                                                                                                                                                                                                                                                                                                                                                                                                                                                                                                                                                                                                                                                                                                                                                                                                                                                                                                                                                                                                                                                                                                                                         |  |  |  |
| 2                             |                                           | 4 L                                                 |                                                                           | 4 R                                                                                                                                                                                                                                                                                                                                                                                                                                                                                                                                                                                                                                                                                                                                                                                                                                                                                                                                                                                                                                                                                                                                                                                                                                                                                                                                                                                                                                                                                                                                                                                                                                                                                                                                                                                                                                     |  |  |  |
| 2                             |                                           | 4 R                                                 | OR                                                                        | 4 L                                                                                                                                                                                                                                                                                                                                                                                                                                                                                                                                                                                                                                                                                                                                                                                                                                                                                                                                                                                                                                                                                                                                                                                                                                                                                                                                                                                                                                                                                                                                                                                                                                                                                                                                                                                                                                     |  |  |  |
| 2                             |                                           | 4 L                                                 |                                                                           | 4 R                                                                                                                                                                                                                                                                                                                                                                                                                                                                                                                                                                                                                                                                                                                                                                                                                                                                                                                                                                                                                                                                                                                                                                                                                                                                                                                                                                                                                                                                                                                                                                                                                                                                                                                                                                                                                                     |  |  |  |
| Completed Dimensions with Cap |                                           |                                                     | 59 "L x 35" W x 16 ¾" H                                                   |                                                                                                                                                                                                                                                                                                                                                                                                                                                                                                                                                                                                                                                                                                                                                                                                                                                                                                                                                                                                                                                                                                                                                                                                                                                                                                                                                                                                                                                                                                                                                                                                                                                                                                                                                                                                                                         |  |  |  |
| Interior Cap Dimensions       |                                           | 37" L x 13" W                                       |                                                                           |                                                                                                                                                                                                                                                                                                                                                                                                                                                                                                                                                                                                                                                                                                                                                                                                                                                                                                                                                                                                                                                                                                                                                                                                                                                                                                                                                                                                                                                                                                                                                                                                                                                                                                                                                                                                                                         |  |  |  |
| Interior Wall Dimensions      |                                           | 40" L x 16" W                                       |                                                                           |                                                                                                                                                                                                                                                                                                                                                                                                                                                                                                                                                                                                                                                                                                                                                                                                                                                                                                                                                                                                                                                                                                                                                                                                                                                                                                                                                                                                                                                                                                                                                                                                                                                                                                                                                                                                                                         |  |  |  |
|                               | 2<br>2<br>2<br>nsions with Cap<br>ensions | 2 6   2 2   2 59 "L x 35" "   ensions 37" L x 13" \ | 6 4 L   2 4 R   2 4 L   2 59 "L x 35" W x 16 ¾" H   ensions 37" L x 13" W | 6 4 L   2 4 R OR   2 4 L OR   2 4 L OR   3000 Strain |  |  |  |