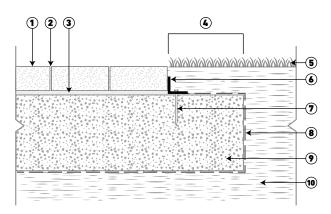

### **Sand Set Installation**

- 1 Paver
- 2 Sand joint fill
- 3 Bedding Sand 1"
- 4 Extra width equal to foundation thickness
- 5 Lawn
- 6 Plastic edge or other type of edge restraint
- 7 Nail
- 8 Geotextile (optional)
- 9 Compacted aggregate base with 3/4" minus material
- 10 Subgrade