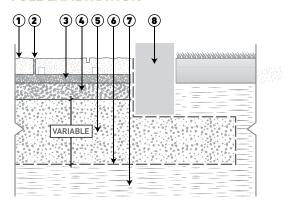

#### **FULL EXFILTRATION**

- 1 Paver
- 2 Joint filling material ASTM No 10 (CSA 2-3mm) aggregate
- **3** Bedding course 1 1/5" to 2" (40 to 50 mm) ASTM No 8 (CSA 2.5–10mm) aggregate
- 4 Base course 4" (100mm) ASTM No 57 (CSA 5–28mm) aggregate foundation thickness
- 5 Subbase course ASTM No 2 (CSA 40-80mm) aggregate
- 6 Geotextile (optional)
- 7 Subgrade
- 8 Concrete Edge