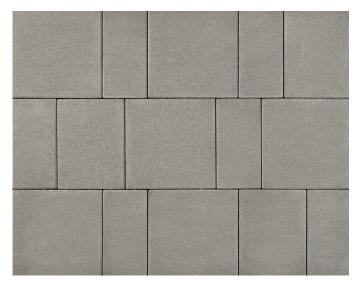

### **Premium Finish Face Mix Technology**

Photo courtesy of Express Landscaping 3-Piece Combo - Winter Sky

The 3-piece combo gives you the same layout as our popular Coastal Slate but with a flat surface instead of the riven face of the Coastal Slate.

#### **RECOMMENDED APPLICATIONS**

Walkways

**Natural** 

Winter Sky

Charcoal

**Birchwood** 

Espresso