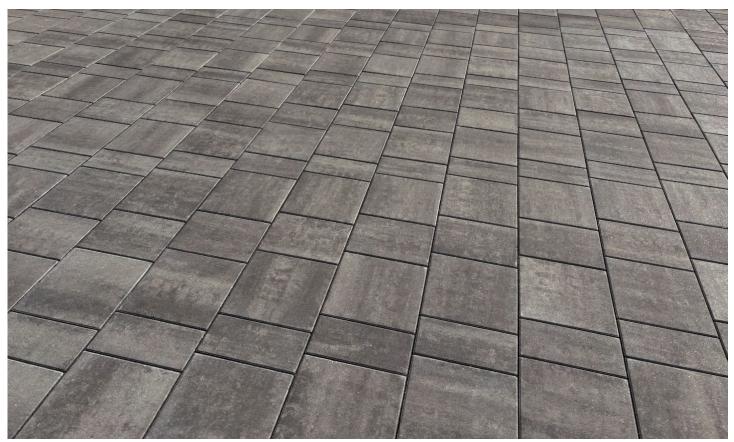

### **Premium Finish Face Mix Technology**

Photo courtesy of Express Landscaping 3-Piece Combo - Winter Sky

The 3-piece combo gives you the same layout as our popular Coastal Slate but with a flat surface instead of the riven face of the Coastal Slate.