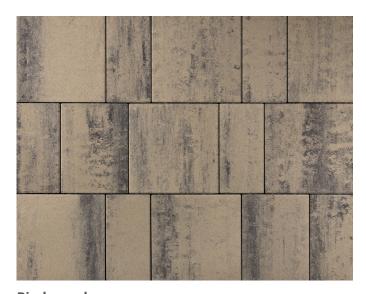

### **Premium Finish Face Mix Technology**

Photo courtesy of Express Landscaping 3-Piece Combo - Winter Sky

The 3-piece combo gives you the same layout as our popular Coastal Slate but with a flat surface instead of the riven face of the Coastal Slate.

#### **RECOMMENDED APPLICATIONS**

Walkways

**Natural** 

Winter Sky

Charcoal

**Birchwood** 

Espresso