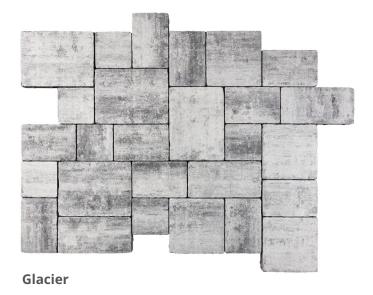

# **Old Village Stone 5-Piece Combo**

**Premium Finish Face Mix Technology** 

Photo courtesy of Alliston Stoneworks 5-Piece Combo - Natur

The 5-piece combo mold with its collection of sizes appears as an ancient Roman road did hundreds of years ago.