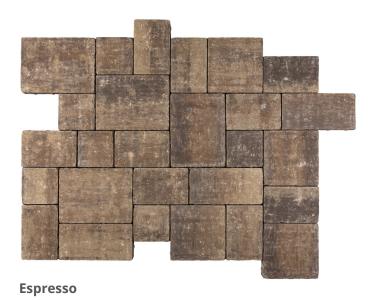

# **Old Village Stone 5-Piece Combo**

**Premium Finish Face Mix Technology** 

Photo courtesy of Alliston Stoneworks 5-Piece Combo - Natur

The 5-piece combo mold with its collection of sizes appears as an ancient Roman road did hundreds of years ago.