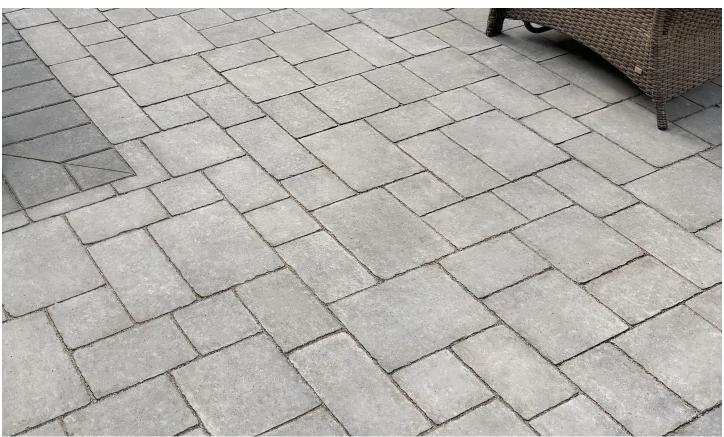

# **Old Village Stone 5-Piece Combo**

**Premium Finish Face Mix Technology** 

Photo courtesy of Alliston Stoneworks 5-Piece Combo - Natur

The 5-piece combo mold with its collection of sizes appears as an ancient Roman road did hundreds of years ago.

### **RECOMMENDED APPLICATIONS**

Patios