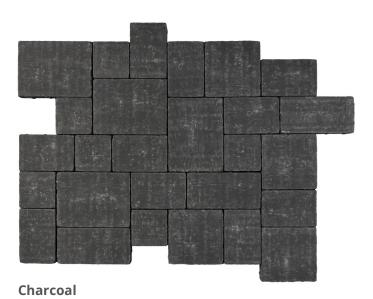

# **Old Village Stone 5-Piece Combo**

**Premium Finish Face Mix Technology** 

Photo courtesy of Alliston Stoneworks 5-Piece Combo - Natur

The 5-piece combo mold with its collection of sizes appears as an ancient Roman road did hundreds of years ago.