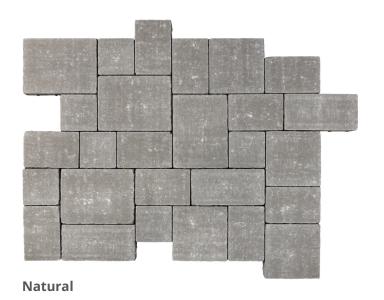

# **Old Village Stone 5-Piece Combo**

**Premium Finish Face Mix Technology** 

Photo courtesy of Alliston Stoneworks 5-Piece Combo - Natur

The 5-piece combo mold with its collection of sizes appears as an ancient Roman road did hundreds of years ago.