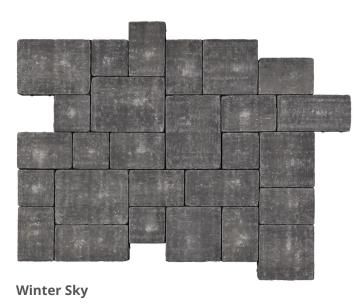

# **Old Village Stone 5-Piece Combo**

**Premium Finish Face Mix Technology** 

Photo courtesy of Alliston Stoneworks 5-Piece Combo - Natur

The 5-piece combo mold with its collection of sizes appears as an ancient Roman road did hundreds of years ago.