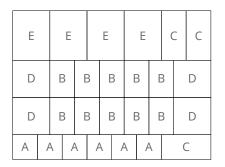

### **COMBO MOLD PALLET LAYOUT**

Image below shows the paver configuration on the pallet, see page 34 for laying pattern.