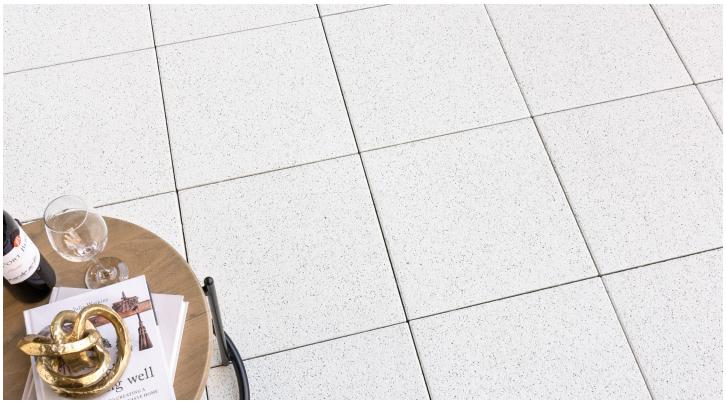

# **Premium Series VibroPressed Slabs**

Premium Finish Face Mix Technology with a light shot-blast

24"x24" Starlight

Our new Premium Series offers a group of special aggregate slabs that are shot blasted to enhance the natural brightness of the aggregates contained on the surface of the slabs. Our colors include Nova, Starlight, Galaxy, Cosmic, and Eclipse.

### **VIBROPRESS TECHNOLOGY**

Our state-of-the-art manufacturing process is able to bring the quality of slabs to the next level. The dimensional accuracy and high flexural strength make the Premium Series the go to slab.