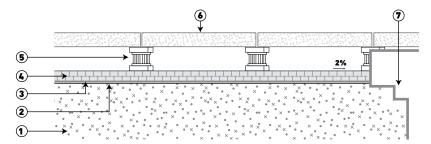

### **Pedestal Set Installation**

- 1 Structural deck
- 2 Waterproof membrane
- 3 Protection board and/or Drain mat
- 4 Rigid insulation
- 5 Pedestals
- 6 Slah
- 7 Roof drain