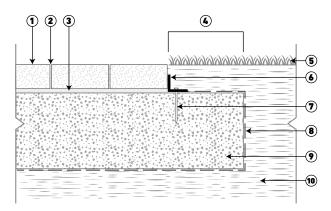

## Sand Set Installation

- 1 Slab
- 2 Sand joint fill
- 3 Bedding Sand 1"
- 4 Extra width equal to foundation thickness
- 5 Lawn
- 6 Plastic edge or other type of edge restraint
- 7 Nail
- 8 Geotextile (optional)
- 9 Compacted aggregate base with 3/4" minus material
- 10 Subgrade