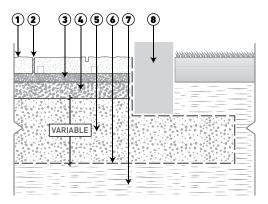

## **Permeable Installation**

### **FULL EXFILTRATION**

- 1 Slab
- 2 Joint filling material ASTM No 10 (CSA 2-3mm) aggregate
- **3** Bedding course 1 1/5" to 2" (40 to 50 mm) ASTM No 8 (CSA 2.5–10mm) aggregate
- **4** Base course 4" (100mm) ASTM No 57 (CSA 5–28mm) aggregate foundation thickness
- 5 Subbase course ASTM No 2 (CSA 40-80mm) aggregate
- 6 Geotextile (optional)
- 7 Subgrade
- 8 Concrete Edge