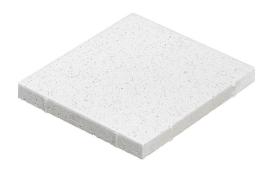

# **Premium Series VibroPressed Slabs**

Premium Finish Face Mix Technology with a light shot-blast

24"x24" Starlight

Our new Premium Series offers a group of special aggregate slabs that are shot blasted to enhance the natural brightness of the aggregates contained on the surface of the slabs. Our colors include Nova, Starlight, Galaxy, Cosmic, and Eclipse.

#### **INDIVIDUAL SIZES:**

8" x 18" 24" x 24

| Size (in)       | Pieces per sq.ft. | Sq.ft. per<br>Pallet | Shipping Weight  | PCS /<br>Pallet |
|-----------------|-------------------|----------------------|------------------|-----------------|
| "18" x 18" x 2" | 0.44              | 99                   | 1113kg / 2454lbs | 44              |
| "24" x 24" x 2" | 0.25              | 88                   | 1000kg / 2200lbs | 22              |