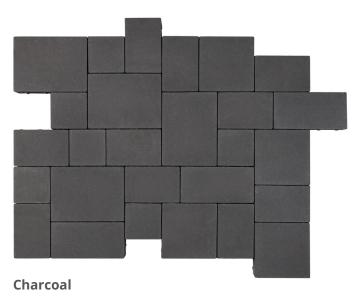

# **Urban 5-Piece Combo**

### **Premium Finish Face Mix Technology**

Photo courtesy of Wisam Landscaping & Services Ltd.

5-Piece Combo - Espresso

Our Urban pavers in the 5-piece combo are the ultimate choice for the modern home. The absence of chamfers ehances the appearance of the various sizes creating the appearance of cut stone.

### **COMBO MOLD PALLET LAYOUT**

Image below shows the paver configuration on the pallet, see page 34 for laying pattern.

Please note, the lack of a chamfer requires installers to handle Urban pavers with more care than typical pavers.

#### **RECOMMENDED APPLICATIONS**

Patios

ays