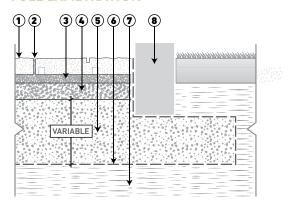

# **Permeable Installation**

#### **FULL EXFILTRATION**

- 1 Paver
- 2 Joint filling material ASTM No 10 (CSA 2-3mm) aggregate
- **3** Bedding course 1 1/5" to 2" (40 to 50 mm) ASTM No 8 (CSA 2.5–10mm) aggregate
- 4 Base course 4" (100mm) ASTM No 57 (CSA 5–28mm) aggregate foundation thickness
- 5 Subbase course ASTM No 2 (CSA 40-80mm) aggregate
- 6 Geotextile (optional)
- 7 Subgrade
- 8 Concrete Edge