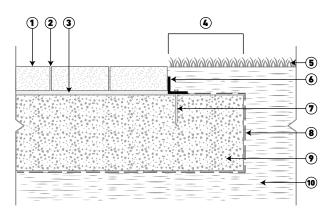

## **Sand Set Installation**

- 1 Paver
- 2 Sand joint fill
- 3 Bedding Sand 1"
- 4 Extra width equal to foundation thickness
- 5 Lawn
- 6 Plastic edge or other type of edge restraint
- 7 Nail
- 8 Geotextile (optional)
- 9 Compacted aggregate base with 3/4" minus material
- 10 Subgrade