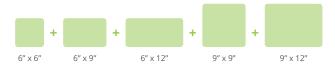

#### **COMBO MOLD 5-PIECE:**

| Size (in)                                        | Туре | Sq.ft. per<br>Pallet | Shipping Weight  | PCS /<br>Pallet |
|--------------------------------------------------|------|----------------------|------------------|-----------------|
| <b>6" x 6" x 2-3/8"</b><br>151mm x 151mm x 60mm  | А    | 108                  | 1361kg / 3000lbs | 54              |
| <b>6" x 9" x 2-3/8"</b><br>151mm x 228mm x 60mm  | В    |                      |                  | 90              |
| <b>6" x 12" x 2-3/8"</b><br>151mm x 304mm x 60mm | С    |                      |                  | 27              |
| <b>9" x 9" x 2-3/8"</b><br>228mm x 228mm x 60mm  | D    |                      |                  | 36              |
| <b>9" x 12" x 2-3/8"</b><br>228mm x 304mm x 60mm | Е    |                      |                  | 36              |

All sizes including 3 mm Spacer Bars