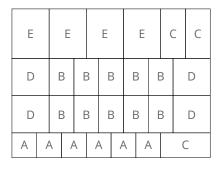

### **COMBO MOLD PALLET LAYOUT**

Image below shows the paver configuration on the pallet, see page 34 for laying pattern.

Please note, the lack of a chamfer requires installers to handle Urban pavers with more care than typical pavers.